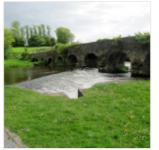

## Glanworth Labbacallee Loop

around to the left. After approximately 1km, you will pass the Labbacallee megalithic wedge tomb on your right. (For more information about Labbacallee, take a look at this route's significant waypoints.) After you have passed the megalithic tomb, the river Funcheon comes very close to the right side of the road, near Labbacallee Bridge. As you approach the village of Glanworth, the spire of Glanworth church dominates the skyline. On reaching the next junction (at Glanworth village), turn right and follow the road down past the new church in the direction of the old church (now the community centre). Turn right and continue to your car. – Information on walk provided by Barry Connolly, Tom Baker, Kevin O'Farrell and Tom Tobin, from their guide 'Walking in Fermoy, the Galtees and Surroundings' (Fermoy, 1999)

## Points of Interest

Glanworth Castle and Mill

Glanworth Bridge

Megalithic Tomb

Glanworth Church

Website Privacy Policy Financial Statements Copyright © 2021 Avondhu Blackwater Partnership Website

https://www.avondhublackwater.com/glanworth-labacallee-loop/